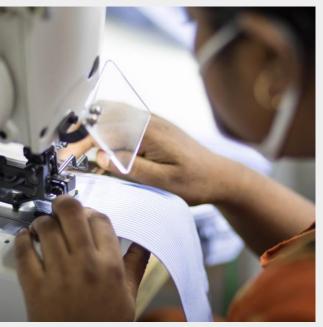

#### **Garments Unit**

For the sewing the reason of taking 8000 RPM increase a wide range need with sufficient productivity and to increase quality with on oil blocking effect that has never been seen before in MX series. For achieving a maximum machine speed of 8000 RPM and stitch length is 0.6mm-0.5mm.

## **Sewing Unit**