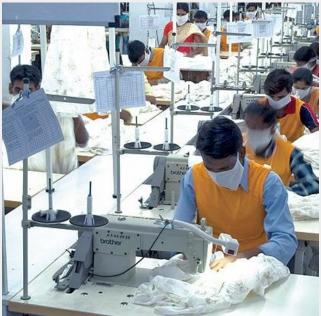

#### **Garments Unit**

For the sewing the reason of taking 8000 RPM increase a wide range need with sufficient productivity and to increase quality with on oil blocking effect that has never been seen before in MX series. For achieving a maximum machine speed of 8000 RPM and stitch length is 0.6mm-0.5mm.

## **Sewing Unit**